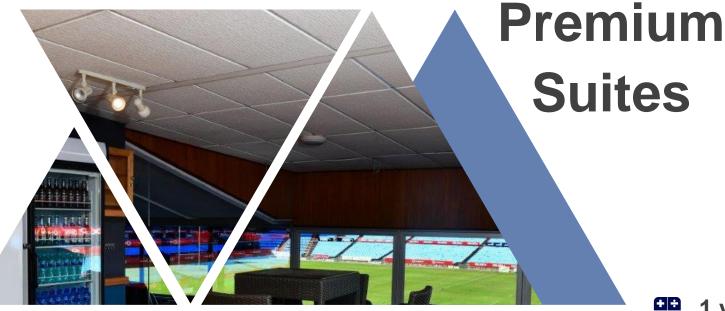

1 year: R9 450 excl VAT per seat.

3 year: R8 450 excl VAT per seat.

5 year: R7 350 excl VAT per seat.

Situated: North, South and East pavilion.

Seat capacity: 20, 24, 28 and more

Parking included

Cream of the crop and right up there. Birds eye view from the Platinum Strip and the top level of North, South and West stands