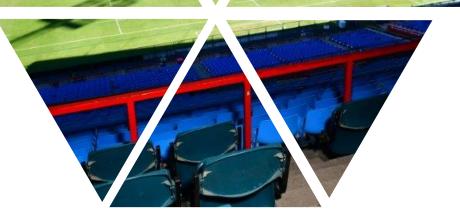

1 year: R5 250 excl VAT per seat.

**Situated**: North pavilion

Seat capacity: 15, 24 and more

Parking included

Classic Package

Affordable old school suites that stood the test of time and has the perfect view on the pitch.

1 year: R8 450 excl VAT per seat.

3 year: R7 350 excl VAT per seat.

**5 year**: R6 300 excl VAT per seat.

Situated : North, South and East pavilion

Seat capacity: 20, 24, 28 and more

Parking included

Modern looking suites with a touch of class and great finishes. Awesome views on the pitch and available on the north, east and south stands.

1 year: R9 450 excl VAT per seat.

3 year: R8 450 excl VAT per seat.

5 year: R7 350 excl VAT per seat.

Situated: North, South and East pavilion.

Seat capacity: 20, 24, 28 and more

Parking included

Cream of the crop and right up there. Birds eye view from the Platinum Strip and the top level of North, South and West stands

1 year: R10 550 excl VAT per seat.

3 year: R9 450 excl VAT per seat.

**5 year**: R8 450 excl VAT per seat.

Situated: North, South and West pavilion.

Seat capacity: 20, 24, 28 and more

**Parking included** 