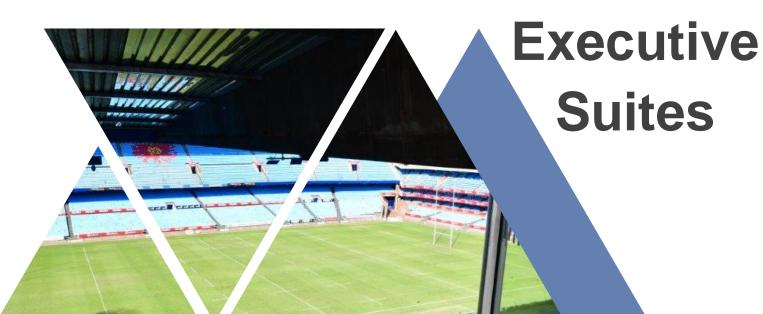

1 year: R10 550 excl VAT per seat.

3 year: R9 450 excl VAT per seat.

**5 year**: R8 450 excl VAT per seat.

Situated: North, South and West pavilion.

Seat capacity: 20, 24, 28 and more

**Parking included** 